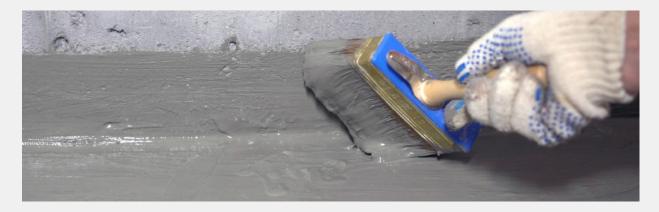

# 6. APPLICATION METHOD/TOOLS

Costar 2k is poured to desired thickness. Depending on application type period if necessary roll immediately in two directions with spiked roller to ensure even thickness and to remove entrapped air.

#### 6.1 Tools

Trowel or spraying equipment