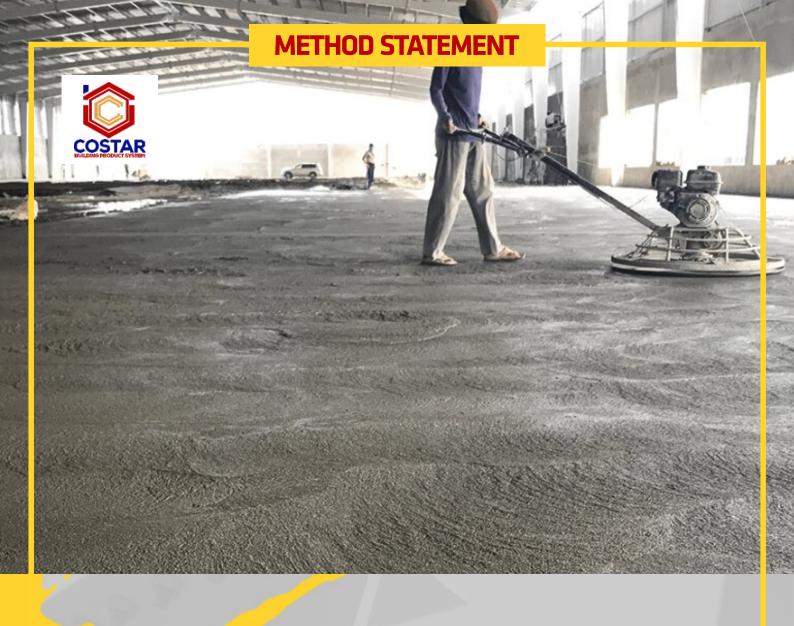

### 2. DESCRIPTION

This method statement describes the hardening of concrete floors for increased longevity and durability of industrial floors with powdered floor hardeners.

### 5.2 Application of Costar Top 100

•The time of the application is very important to derive the full benefits. If Costar Top 100 is applied too early, it will absorb water, and hard-wearing aggregate may sink to the bottom. If application of Costar Top 100 is delayed, no moisture from the concrete surface will be available to hydrate Costar Top 100, resulting in poor pitted surface. As a guide, the application should be made between 1 Hours-1.5 Hour or when surface water on concrete is completely evaporated. (When tested with Thumb, it leaves an impression, but concrete does not stick to the Thumb). The application rate is 5 kg/m2 of Costar Top 100 Powder.

The application is made in two stages: First 50% of the required material is broadcast evenly and when the surface darkens with the absorption of water, the surface is floated.