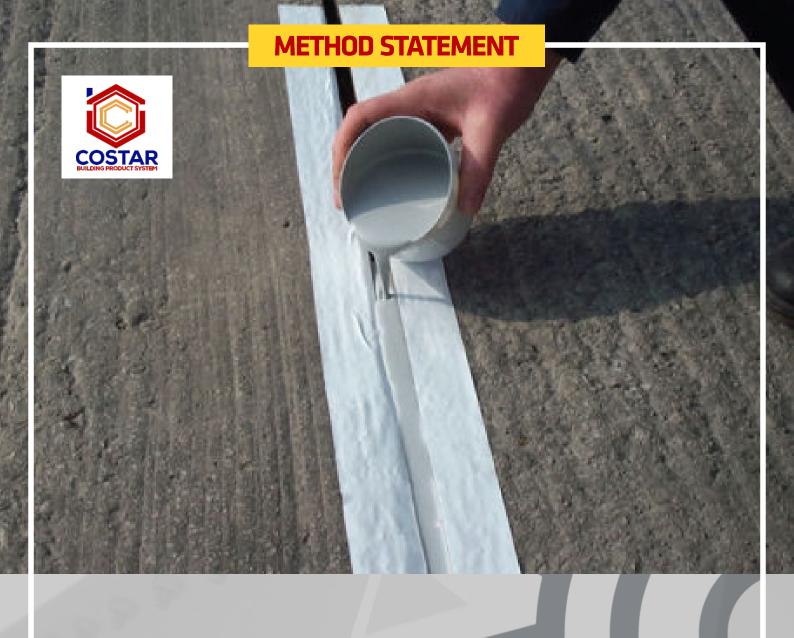

## 6.2 Application of Costar expanseal 200

- Clean the joint surface by wire brush and sanding with emery paper to ensure all surfaces are clean, free of grease, oil, dirt, wax, and other foreign matter.
- Apply Costar primer to the clean and dry surface using a brush prior to the installation of backer rod or bond breaking tape.
- Apply the primer in a thin coat and allow to become tack free prior to the application of the sealant. (Re-prime the joint edges if the sealant installation is not carried out within 3 hours of application of the primer).
- Apply masking tape on both the edges of the groove before applying the primer to obtain a clean and neat finish.
- Pour the hardener (part B) into the base (part A) pail.
- Mix thoroughly with a slow speed drill (300-400 rpm) fitted to a flat bladed paddle for 2-3 minutes till a uniform color and consistency is achieved. (Do not part mix).
- Pour the mixed material directly into the joint from the pail.
- Remove all masking tape applied immediately after the sealant is installed.