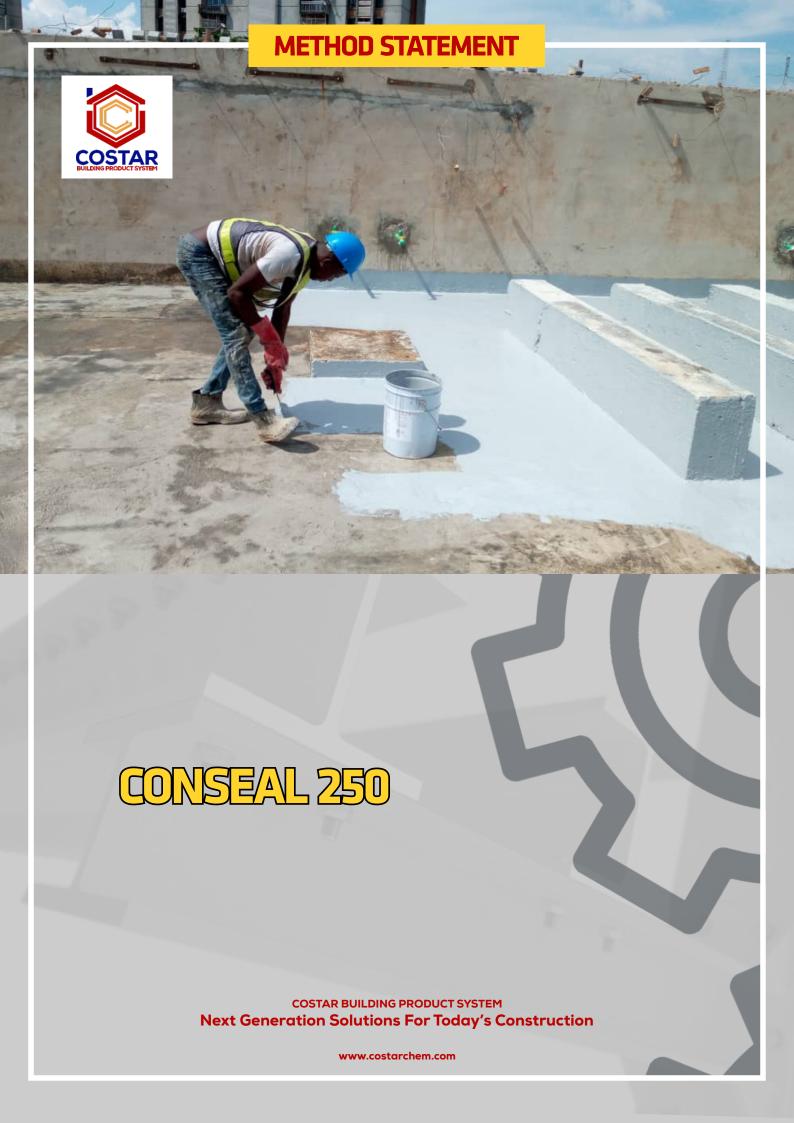

# 6. APPLICATION METHOD/TOOLS

- Stir well before using.
- Pour CONSEAL 250 unto the primed surface and lay it out by roller or brush until all surfaces are covered.
- Reinforce joints with geotextile fiber.
- Apply another layer or the CONSEAL 250 not later than 48 hours.
- Coverage: 1.4-2.5Kg/m2 applied in two to three layers. This coverage is based on application by roller onto a smooth surface in optimum conditions. Factors like surface porosity, temperature and application method can alter consumption.