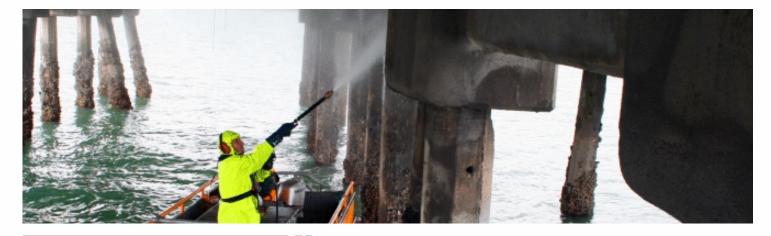

#### CONCRETE DISSOLVER

Costar Concrete Dissolver is a combination of acid based material, corrosion inhibitors and dispersing agents specifically designed for use as concrete remover, cleaning and etching agent.

#### FEATURES

Rapid concrete etching action

- No corrosive action with glass, plastic, rubber and most base metals
- Cleans hardened concrete from tools and mechanical equipment

PACKAGE: 5 litres and 20 litres keg