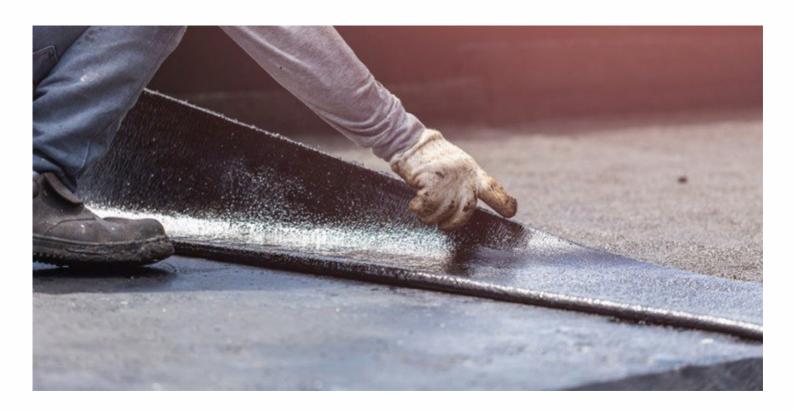

# COSTAR PRO SHIELD 100 (APP MEMBRANE)

Bituminous waterproofing membrane for roof and retaining walls. It is heat applied.

#### **BENEFITS/APPLICATION**

- Costar Pro Shield 100 can accommodate structural movements and resistant to water borne chemicals.
- It is used as waterproofing membrane on roofs, patios, terraces, slabs, bridges, basements, retaining walls etc.
- 4mm thickness

PACKAGE: 1m width x 10m length per roll

Self-adhesive cold applied polymer modified bituminous waterproofing sheet membrane, laminated onto a tough HDPE film on one side and a silicone release film on the other.