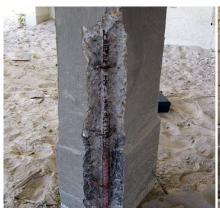

#### **COSTAR UW MORTAR**

Quick Strength Cementitious Underwater Mortar. The powder, when mixed with water, produces a mortar which is wash-out resistant and waterproof. It was explicitly designed for underwater repair works.

#### BENEFIT/APPLICATION

- Easy to use Rapid setting
- Safe to use, non-toxic, and non-hazardous in underwater environments.
- High resistance to wave action during placing
- Excellent bond strength to clean concrete, brick, masonry, steel and concrete
- Repairing eroded concrete or timber piles, sea walls, wharves
- Repairing leaks or joints in marine structures, concrete reservoirs, swimming pools, pipelines, well etc.