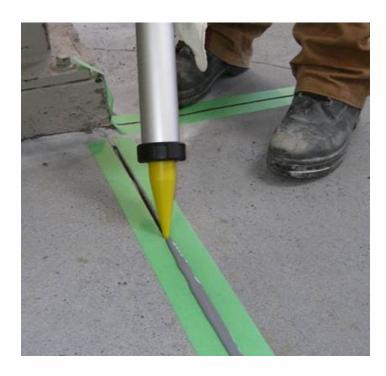

#### **COSTAR DAMPMASTER 10**

Cementitious Injection Mortar

# COSTAR COSTAR BAMPMASTER 10 PROVOTOR CONSTRUCTORY AND THE COST OF THE PROVIDENCE OF THE PROVIDENCE

#### **BENEFITS/APPLICATION**

- Simple and fast application
- Does not require special injection pump
- Eliminate need for preliminary water tight sealing around injection holes.
- spillage virtually eliminated from the site
- Costar Damp Master can be used to treat rising damp in all masonry walls such as: Solid brick, cavity walls, rubble infill walls, etc.

Mixing: 3.5L to 4L/20kg Bag

PACKAGE: 20kg