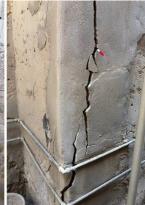

## REPAIR AND BONDING AGENT

Costar series of repair and bonding agents are specially formulated for repair/re-profiling of concrete, featuring good adhesion to substrates, rapid setting, and excellent standard finish.

#### **COSTAR RM 10**

High Quality Patch Repair Mortar. The high-strength patching material is suitable for both interior and exterior concrete surfaces, and for general repair of cracks.

#### BENEFIT/APPLICATION

- Patching and concrete repair of masonry blocks, curbs, steps, sidewalks, and more, both for external and internal purposes.
- Improves impermeability and chemical resistance.
- · No pollution to environment.
- Tenacious adhesiveness and low shrinkage.
- Used as plaster on walls and panel system.
- · For repair and bonding of concrete