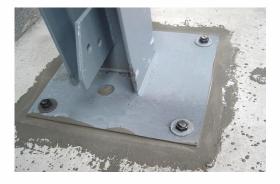

#### **COSTARGROUT C10**

Costargrout C10 is a non-shrink structural grout specially designed to produce high early and high ultimate strength in anchoring and grouting of anchor bolts, retrofitted reinforcing steel, steel column bases and other installations.

Chloride Free

OSTARGROUT C10

- It is easy to mix and apply
- Non-bleeding /non-segregating
- Costargrout C10 may be used in many grouting applications that require transfer of static load such as;
- Grouting under baseplates, columns and equipment not subjected to heavy impact or vibratory loads.
- Columns in precast contractions,
- Crane and transporter rails
- Concrete anchors
- Diesel generator sets.

Coverage: 115 bags of 20kg / (m³) MIXING: Flowable 3.6 litres to 20Kg

PACKAGE: 20Kg