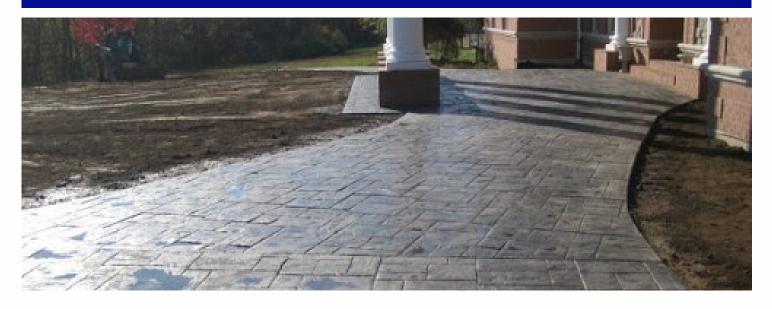

#### **COSTAR PAVER SEALER**

Costar Paver Sealer is one component sealer and joint sand stabilizer specially formulated to enhance the natural beauty of the stone, brick or concrete surface.

#### BENEFITS/APPLICATION

- Easy application and fast drying
- UV resistant
- Repels oil, grease and radiator rust stains and locks down joint sand
- Inhibits weeds and grass between pavers
- Enhances color without darkening
- It's area of application includes; Interlocking concrete pavers, Paving and natural stones, masonry bricks etc.

#### COVERAGE

Exact coverage depends on the surface structure, porosity and absorption of the concrete.

PACKAGE: 5litres and 20 litres