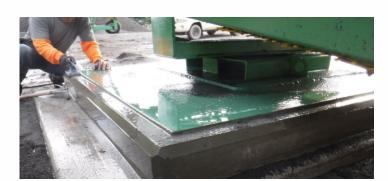

#### **COSTARMIX 200MH**

High Performance Water Reducing and Retarding Super Plasticizing Admixture with Higher initial Slump and Retention Time. ASTM C494, Type G

#### BENEFITS/APPLICATION

- · High initial slump and retention time
- Improved workability, air entrainment and pumping properties
- To provide excellent strength at early ages and major increases in strength at all ages by significantly reducing water demand in a concrete mix.