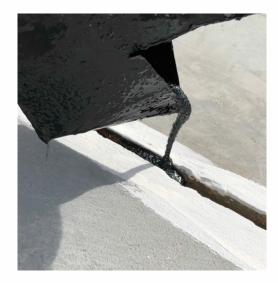

#### **COSTAR EXPANSEAL 100**

Costar Expanseal is one component polyurethane expansion joint sealant suitable for both vertical and horizontal joint sealing.

#### **BENEFITS/APPLICATION**

- Easy application
- Resistant to chemicals.
- Permanently waterproofs after curing
- Over paintable
- High sagging resistant due to its thixotropic properties
- Sealing of expansion joints both vertically and horizontally
- It is suitable for waterproofing of water tanks and swimming pools joints exposed to chemicals.
- Concrete panels joints, Precast panels, Concrete steel or any other substrates, Irrigation channels, Roof and terraces joints.

#### **COSTAR EXPANSEAL 200 - PG/GG**

Two Component Polysulphide Sealant for Vertical and Horizontal Sealing Application in Concrete.

#### **BENEFITS/APPLICATION**

- No unwanted remoistening
- Under temperature –20 C to 80 C, it performs well
- Excellent repair ability and bonding property
- Completely water tight when applied on concrete and other surfaces
- Sealing of joints in traffic areas such as, Bridges, roads and car parking areas
- Sealing of expansion, contraction & construction joints in building structure
- Glazing joints of window, door frame and curtain walls
- Sealing of cracks.
- It is available in pouring and gun grade