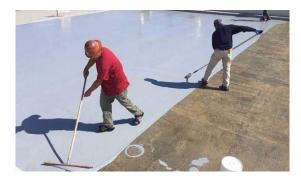

# WATERPROOFING MEMBRANE

Costar Waterproofing Membrane Systems has been designed to solve all your concrete waterproofing needs producing 100% waterproofed concrete saving you millions in reduced labour and reduced maintenance cost and leaving you with concrete that lasts longer.