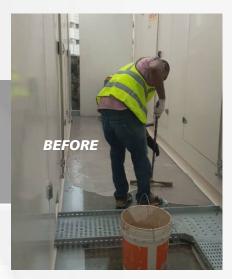

## **APPLICATION PROCESS**

Surface Preparation

Adequate and detailed surface preparation is essential for durability of product after installation. Before application, All loose concrete, chirpings and dust were removed, and uneven surface smoothened with the aid of grinding.

Priming
The surface was primed with our Epoxy primer Costarflo 500 using roller.