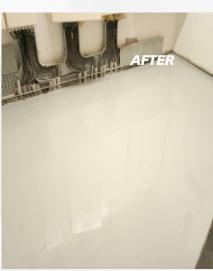

#### **SOLUTION**

The team resolved the problem by applying Costar flooring system, Costarflo 600.

Application of Epoxy at the AHU room

Application of Epoxy at the Electrical Room; 230.7sqm

Application of Epoxy at the Mechanical Room 233.57sqm