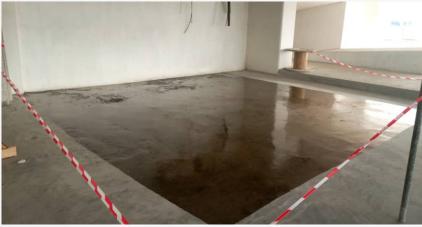

#### **SOLUTION**

The team resolved the problem by applying Costar flooring system, Costarflo 600.

Application of Epoxy at the AHU room

Application of Epoxy at the Electrical Room; 230.7sqm

Application of Epoxy at the Mechanical Room 233.57sqm