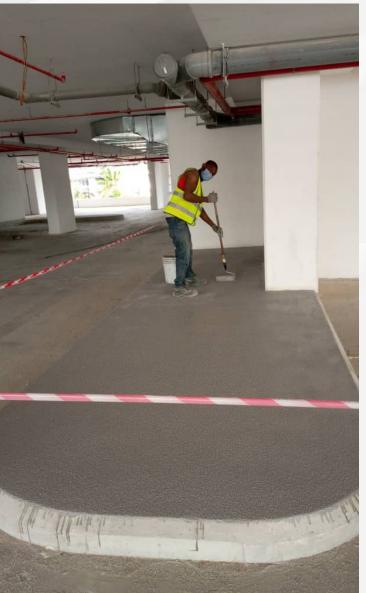

## **APPLICATION PROCESS**

Surface Preparation

Adequate and detailed surface preparation is essential for durability of product after installation. Before application, All loose concrete, chirpings and dust were removed, and uneven surface smoothened with the aid of grinding.

Priming
The surface was primed with our Epoxy primer Costarflo 500 using roller.