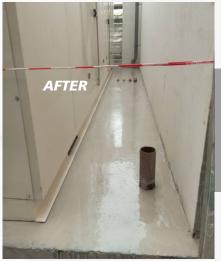

#### **SOLUTION**

The team resolved the problem by applying Costar flooring system, Costarflo 600.

Application of Epoxy at the AHU room

Application of Epoxy at the Electrical Room; 230.7sqm

Application of Epoxy at the Mechanical Room 233.57sqm