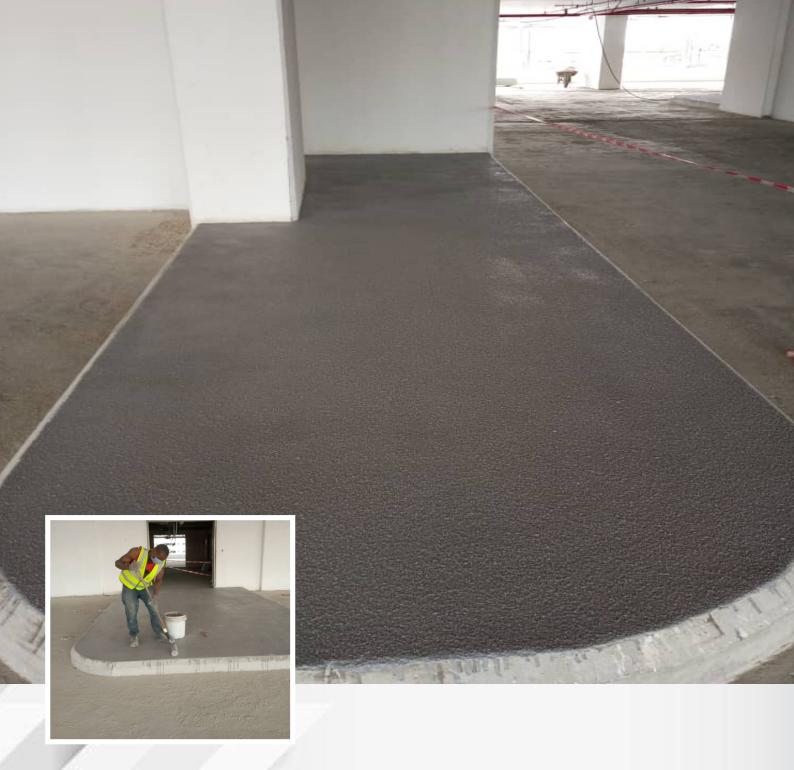

# **EPOXY FLOORING**

COSTAR FLOORING SYSTEM (COSTARFLO 600)

THE CAR PARK FLOOR SPACE OF 6800M<sup>2</sup> WAS COMPLETED WITH COSTARCHEM'S FLOORING SYSTEM (EPOXY FLOORING) AT ITB OZUMBA MBADIWE, VI.

#### **SOLUTION**

The team resolved the problem by applying Costar flooring system, Costarflo 600.

Application of Epoxy at the AHU room

Application of Epoxy at the Electrical Room; 230.7sqm

Application of Epoxy at the Mechanical Room 233.57sqm