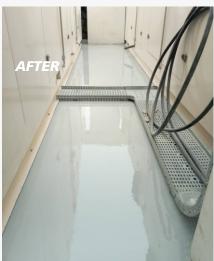

#### **SOLUTION**

The team resolved the problem by applying Costar flooring system, Costarflo 600.

Application of Epoxy at the AHU room

Application of Epoxy at the Electrical Room; 230.7sqm

Application of Epoxy at the Mechanical Room 233.57sqm