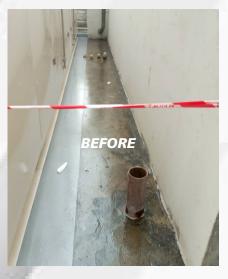

## **BACKGROUND**

Costarchem were contracted to inspect the 2nd floor car park, its electrical and mechanical rooms. After inspection by the team, Costar Epoxy flooring system was recommended as the best option.

#### **SOLUTION**

The team resolved the problem by applying Costar flooring system, Costarflo 600.

Application of Epoxy at the AHU room

Application of Epoxy at the Electrical Room; 230.7sqm

Application of Epoxy at the Mechanical Room 233.57sqm