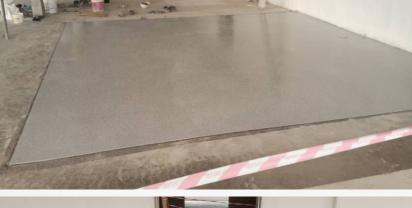

#### **SOLUTION**

The team resolved the problem by applying Costar flooring system, Costarflo 600.

Application of Epoxy at the AHU room

Application of Epoxy at the Electrical Room; 230.7sqm

Application of Epoxy at the Mechanical Room 233.57sqm