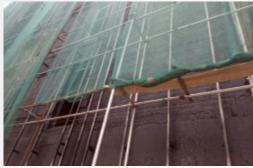

#### **SOLUTION**

Some problem areas were spotted on wall-floor connections, 90° angles, chimneys and pipes. These were resolved by reinforcing with CONSEAL Fabric while the Conseal 300 was still wet.