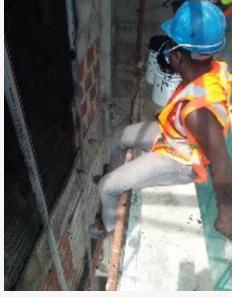

#### **APPLICATION PROCESS**

Surface Preparation
Adequate and detailed

Adequate and detailed surface preparation is essential for durability of product after installation. Before application, All loose concrete, chirpings and dust were removed. All surfaces were expected to be cleaned, sound and free of contamination..

#### **SOLUTION**

Some problem areas were spotted on wall-floor connections, 90° angles, chimneys and pipes. These were resolved by reinforcing with CONSEAL Fabric while the Conseal 300 was still wet.