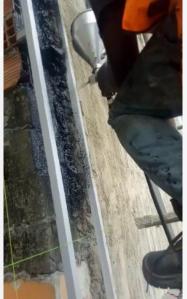

#### **APPLICATION**

Costar Conseal 300 was Stired for about 2-3 mins before applying onto the surface with the use of spraying machine until the surfaces were covered.

#### **SOLUTION**

Some problem areas were spotted on wall-floor connections, 90° angles, chimneys and pipes. These were resolved by reinforcing with CONSEAL Fabric while the Conseal 300 was still wet.