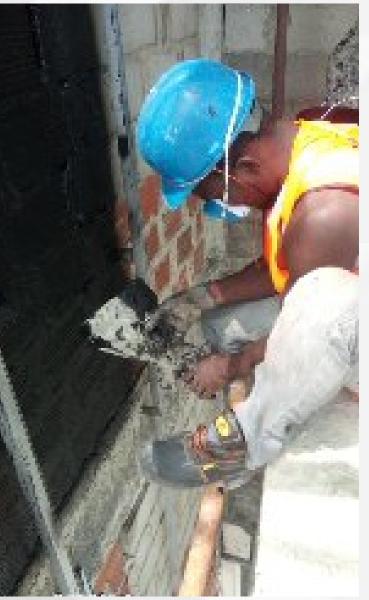

#### **APPLICATION PROCESS**

Surface Preparation
Adequate and detailed

Adequate and detailed surface preparation is essential for durability of product after installation. Before application, All loose concrete, chirpings and dust were removed. All surfaces were expected to be cleaned, sound and free of contamination..

#### **APPLICATION**

Costar Conseal 300 was Stired for about 2-3 mins before applying onto the surface with the use of spraying machine until the surfaces were covered.