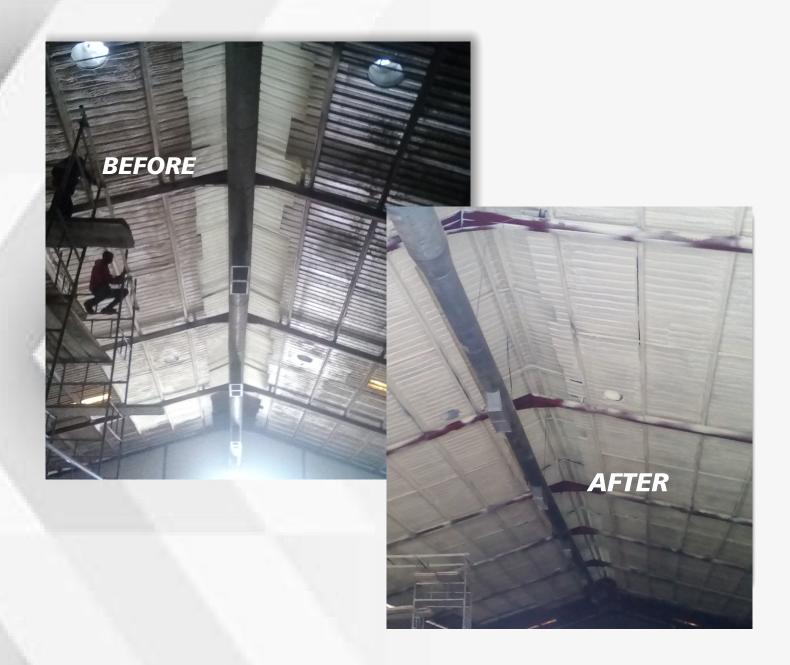

#### **SOLUTION**

Costarthermal B24 was needed to control and maintain room temperature, thus preventing loss of heat energy.

The team resolved the problem by carting out peeling coating or other foreign matter. Afterwards, the aluminum surface was primed and allowed to sit for 30 minutes before spraying.