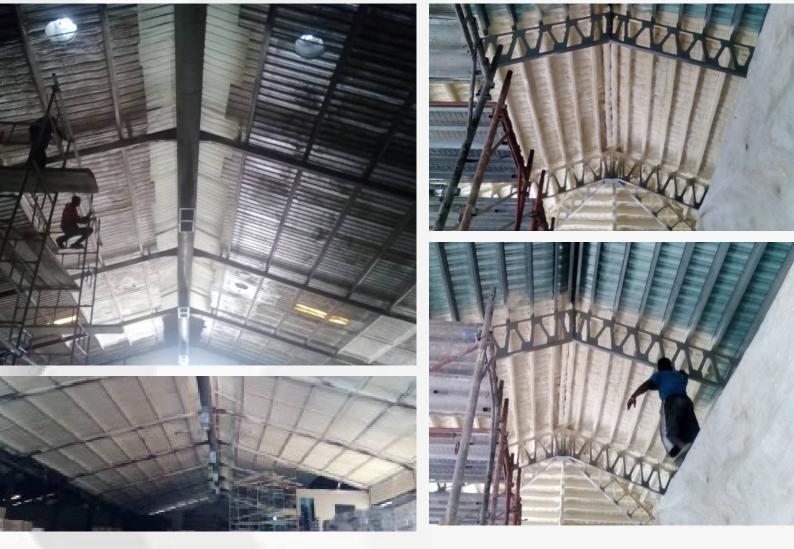

## **APPLICATION PROCESS**

## **Surface Preparation**

Adequate and detailed surface preparation is essential for durability of product after installation. Before application, the roof surface was cleaned to avoid dirt, oil, solvent, grease or loose particles.

### **APPLICATION**

The product is generated on site by combining an isocyanate and a polymeric resin through a dual component proportioned and sprayed evenly by means of a spray gun. Galvanized and stainless steel and aluminum substrates were primed prior to spraying.